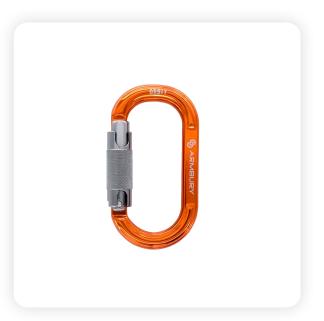

### **ORBITTW**

Ref.

4131421

## Description

Symmetrical structure carabiners available with screw lock gate, twist lock gate and triple lock gate. Catchfree nose for smooth clipping and unclipping. Designed to be used with belay devices and mobile devices like pulleys and rope clamps.

# Technical specification

Size: 111 x 62 mm Gate opening: 16 mm Gate: twist lock

Min.BL in longitudinal direction: 22 kN

Min.BL in the minor axis: 8 kN Min.BL with open gate: 7 kN

Weight: 83 g/m Material: Aluminium